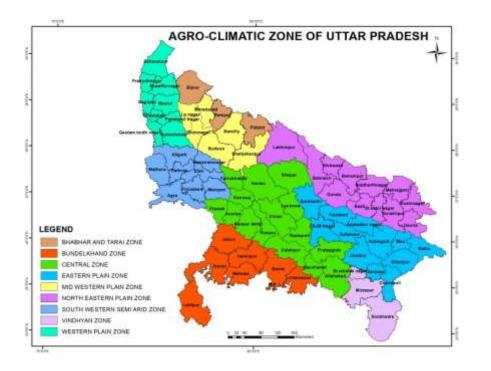

| 0                    | 675                     |
| 13  | SUM-UP                          | 0                    | 450                     |
| 14  | Mahila met Selection & training | 0                    | 68                      |
|     | Manrega awareness Program       |                      |                         |
| 15  |                                 | 0                    | 15 GP                   |
|     |                                 |                      |                         |

# **ADDITIONAL WORK OF CFP**

- 10 POOREST LIST PREPRATION -780
- SUM UP WORK- 500
- MANREGA AWARENESS CAMPAIGN- 16
  PANCHAYAT
- AAPDA RAHAT FORM 700
- MEETING WITH SHGs- 100
- MEETING WITH VILLAGE ORGNIZATION-78
- MEETING WITH CLUSTER- 10

## **GIS LOCATION MAP**



# CLIMATIC ZONE MAP





#### PRAPOSED ACTIVITY MAP



## **PHOTOGRAPHIC ANALYSIS**



Ahirori rode se Paraspur Village tak chak marg Length width -600×3.5 Estimate -106000 Amount MB-97308 Mondays -477 Labour-40

#### POND WORK AT GP THOKKABULPUR



#### WORK UNDER PROGRESS



#### PATRI MARAMMAT WORK AT GP BEHTAMURTZABAKSH





#### **COMPLETE WORK**



# PLAY GROUND WORK AT GP GADEURA



## INDIVIDUAL WORK AT GP KARIMNAGAR SAIDAPUR POULTRY FARM





AT THE TIME OF WORK

COMPLETE WORK

# MANREGA AWARENESS BY CFP







#### FIELD WORKSHOP AT GP BHEETHA MAHASINGH



#### MAHILA MATE WORKING AT GP ANUADAN MANDI

#### MAHILA MATE WORKING AT GP BALLIPUR





#### SHOK PIT AT MANGOLAPUR GP

# Entroles: 72.24858 Bronsteine: 80.202938 Accession: 83.0024338 Accession: 83.0024338 Accession: 83.0024338 Accession: 83.00