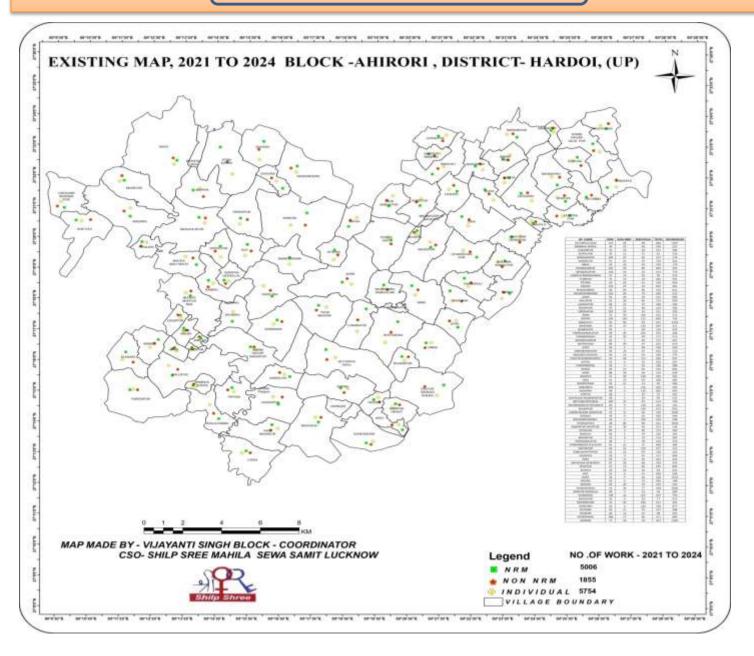

|
| 13  | SUM-UP                          | 0                    | 450                     |
| 14  | Mahila met Selection & training | 0                    | 68                      |
|     | Manrega awareness Program       |                      |                         |
| 15  |                                 | 0                    | 15 GP                   |
|     |                                 |                      |                         |

# **ADDITIONAL WORK OF CFP**

- 10 POOREST LIST PREPRATION -780
- SUM UP WORK- 500
- MANREGA AWARENESS CAMPAIGN- 16
  PANCHAYAT
- AAPDA RAHAT FORM 700
- MEETING WITH SHGs- 100
- MEETING WITH VILLAGE ORGNIZATION-78
- MEETING WITH CLUSTER- 10

## **GIS LOCATION MAP**



# CLIMATIC ZONE MAP





#### PRAPOSED ACTIVITY MAP



## **PHOTOGRAPHIC ANALYSIS**



Ahirori rode se Paraspur Village tak chak marg Length width -600×3.5 Estimate -106000 Amount MB-97308 Mondays -477 Labour-40

#### POND WORK AT GP THOKKABULPUR



#### WORK UNDER PROGRESS



#### PATRI MARAMMAT WORK AT GP BEHTAMURTZABAKSH





#### **COMPLETE WORK**



# PLAY GROUND WORK AT GP GADEURA



## INDIVIDUAL WORK AT GP KARIMNAGAR SAIDAPUR POULTRY FARM





AT THE TIME OF WORK

COMPLETE WORK

# MANREGA AWARENESS BY CFP







#### FIELD WORKSHOP AT GP BHEETHA MAHASINGH



#### MAHILA MATE WORKING AT GP ANUADAN MANDI

#### MAHILA MATE WORKING AT GP BALLIPUR





#### SHOK PIT AT MANGOLAPUR GP

# Entroles: 72.24858 Bronsteine: 80.202938 Accession: 83.0024338 Accession: 83.0024338 Accession: 83.0024338 Accession: 83.0024388 Accession: 83.002488 Acc