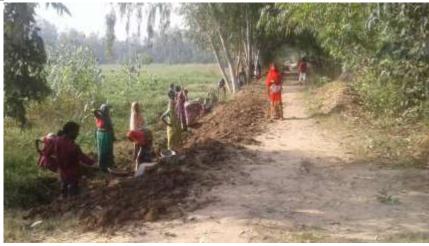

## **PHOTOGRAPHIC ANALYSIS**

Ahirori rode se Paraspur Village tak chak marg Length width -600×3.5 Estimate -106000 Amount MB-97308 Mondays -477 Labour-40