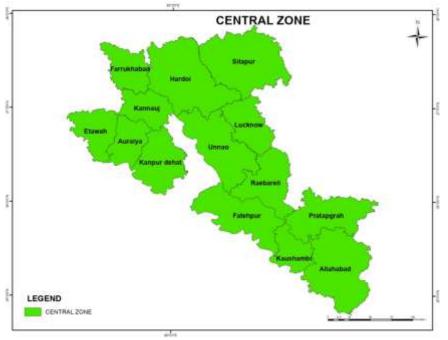

| 0                    | 675                     |
| 13  | SUM-UP                          | 0                    | 450                     |
| 14  | Mahila met Selection & training | 0                    | 68                      |
|     | Manrega awareness Program       |                      |                         |
| 15  |                                 | 0                    | 15 GP                   |
|     |                                 |                      |                         |

# **ADDITIONAL WORK OF CFP**

- 10 POOREST LIST PREPRATION -780
- SUM UP WORK- 500
- MANREGA AWARENESS CAMPAIGN- 16
  PANCHAYAT
- AAPDA RAHAT FORM 700
- MEETING WITH SHGs- 100
- MEETING WITH VILLAGE ORGNIZATION-78
- MEETING WITH CLUSTER- 10

## **GIS LOCATION MAP**



# CLIMATIC ZONE MAP





#### PRAPOSED ACTIVITY MAP



## **PHOTOGRAPHIC ANALYSIS**



Ahirori rode se Paraspur Village tak chak marg Length width -600×3.5 Estimate -106000 Amount MB-97308 Mondays -477 Labour-40

#### POND WORK AT GP THOKKABULPUR



#### WORK UNDER PROGRESS



#### PATRI MARAMMAT WORK AT GP BEHTAMURTZABAKSH





#### **COMPLETE WORK**



# PLAY GROUND WORK AT GP GADEURA



## INDIVIDUAL WORK AT GP KARIMNAGAR SAIDAPUR POULTRY FARM





AT THE TIME OF WORK

COMPLETE WORK

# MANREGA AWARENESS BY CFP







#### FIELD WORKSHOP AT GP BHEETHA MAHASINGH



#### MAHILA MATE WORKING AT GP ANUADAN MANDI

#### MAHILA MATE WORKING AT GP BALLIPUR





#### SHOK PIT AT MANGOLAPUR GP

# Entroles: 72.24858 Bronsteine: 80.202938 Accession: 83.0024338 Accession: 83.0024338 Accession: 83.0024338 Accession: 83.0024