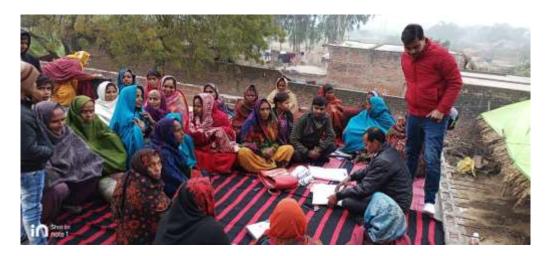

# MANREGA AWARENESS BY CFP

#### हरदोई

सीएफपी टीम ने अहिरोरी में मनरेगा कार्यशाला आयोजित की ,निकाली जागरूकता रैली हर जॉब कार्ड धारक को साल में 100 दिन का रोजगार पाने का है अधिकार- शशि भूषण शुक्ला कार्यक्रम की अध्यक्षता शिल्प श्री महिला सेवा समिति अध्यक्षा सबाना बेगम जी ने की कहा सभी जाब कार्ड धारक को काम मांगने का

न्युज बना 7 करोड़ 25 लाख दशको का पशदीत बनन संवादताता. प्रशाल तिवारी पूरी आबर देआने के लिए www.cnewsbharat.com

C JIOTY YOU D PAYTIN O MXPLAYER V 2 300 672 300 317 150

गुरुवार को ब्लॉक के कई गाँवों में मनरेगा योजना के अंतर्गत कलस्टर फैलिटेशन प्रॉजेक्ट टीम ने रैली निकाल कर कार्यशाला आयोजित की गयी। गाँव के

> जागरूक किया। कार्यशाला में आजीविका मिशन के विशेषज्ञ शशिभूषण शुक्ला ने बतावा प्रत्येक जॉब कार्ड धारक को गाँव पंचायत में मनरेगा योजना के तहत काम करनेका 100 दिन का अधिकार है। इसे प्रत्येक जॉब कार्ड धारक को करना चाहिये। जागरूकता कार्यक्रम की अध्यक्षता महमूदपुर बहादुर के प्रधान अभिषेक कुमार ने की। यह कार्यक्रम शिल्प सेवा समिति द्वारा आयोजित किया गया। सीएसओ शबाना बेगम ने बताया