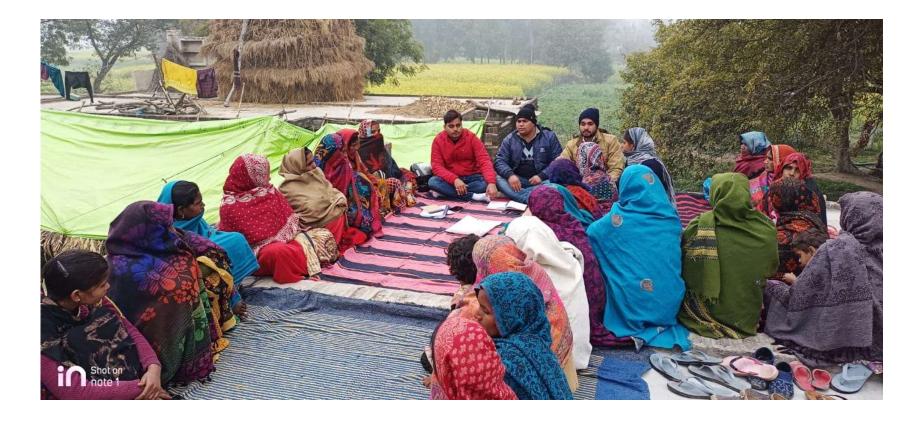

# MANREGA AWARENESS BY CFP

#### हरदोई

सीएफपी टीम ने अहिरोरी में मनरेगा कार्यशाला आयोजित की ,निकाली जागरूकता रैली हर जॉब कार्ड धारक को साल में 100 दिन का रोजगार पाने का है अधिकार- शशि भूषण शुक्ला कार्यक्रम की अध्यक्षता शिल्प श्री महिला सेवा समिति अध्यक्षा सबाना बेगम जी ने की कहा सभी जाब कार्ड धारक को काम मांगने का

न्युज बना 7 करोड़ 25 लाख दशको का पशदीत बनन संवादताता. प्रशाल तिवारी पूरी आबर देआने के लिए www.cnewsbharat.com

C JIOTY YOU D PAYTIN O MXPLAYER V 2 300 672 300 317 150

गुरुवार को ब्लॉक के कई गाँवों में मनरेगा योजना के अंतर्गत कलस्टर फैलिटेशन प्रॉजेक्ट टीम ने रैली निकाल कर कार्यशाला आयोजित की गयी। गाँव के

> जागरूक किया। कार्यशाला में आजीविका मिशन के विशेषज्ञ शशिभूषण शुक्ला ने बतावा प्रत्येक जॉब कार्ड धारक को गाँव पंचायत में मनरेगा योजना के तहत काम करनेका 100 दिन का अधिकार है। इसे प्रत्येक जॉब कार्ड धारक को करना चाहिये। जागरूकता कार्यक्रम की अध्यक्षता महमूदपुर बहादुर के प्रधान अभिषेक कुमार ने की। यह कार्यक्रम शिल्प सेवा समिति द्वारा आयोजित किया गया। सीएसओ शबाना बेगम ने बताया